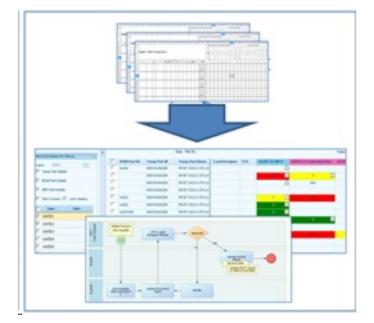

New Part Development

- Plug n play Solution which helps organizations to track the part development process as per AIAG st

- Out of the box capabilities to connect with different source systems like BOM system (PLM), Project M

Plug n play Solution which helps organizations to track the part development process as

per AIAG standard APQP process. This solutions feature with dashboard centric, process driven and completely configurable architecture. Access control can be managed at part level & activity level. It also allows reusability of documents for different activities across parts.

• Out of the box capabilities to connect with different source systems like BOM system (PLM), Project Management & ERP